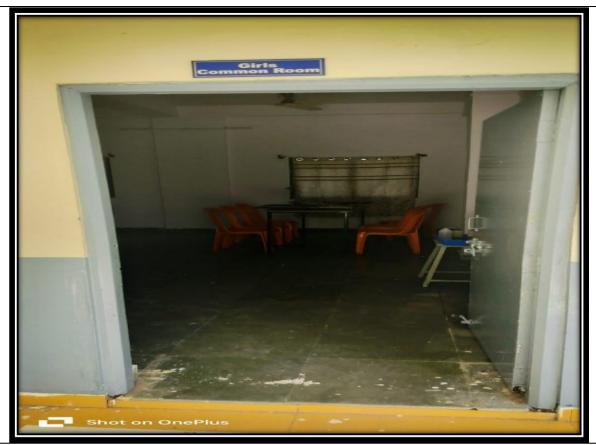

## **5.1.2: Student Support Facilities**

Vehicle Parking

**Girl Common Room** 

**Reading Room** 